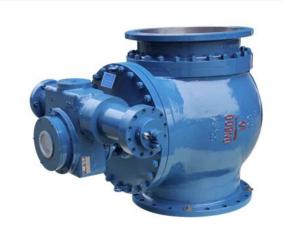

## Hydro Power Ball Valve(Spherical Valve)

Nominal diameter : DN300 ~ DN3500 Nominal pressure : PN2.5 ~ PN160

Suitable medium : water, sea water , sediment

water, oil, etc.

Medium temperature : ≤80

Valve open time: 10 to 240 seconds (adjustable) Quick closing time: 3 to 60 seconds (adjustable) Slow closing time: 6 to 90 seconds (adjustable)

Fast off angle : 70 ° ± 10 ° Slow off angle : 20 ° ± 10 °

Full state minimum flow resistance coefficient: 0 Optional control power supply: AC220V, DC220V,

DC110V, DC24V