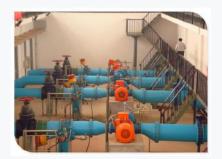

## Counterweight Type Butterfly Valve

Size: DN200~ DN4000

Pressure: PN6 / PN10 / PN16 / PN25 / PN40 Medium: fresh water, sea water, sand water, oil

etc.

Body Structure: three eccentric metal sealing or

double eccentric rubber sealing