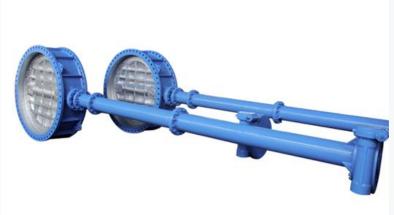

### Hydraulic Butterfly Valve System Unit

#### including

- ■main butterfly valve
- ■hydraulic power station
- ■expansion coupling
- ■two ends connection pipeline
- ■bypass system
- ■air valve
- ■draining valve