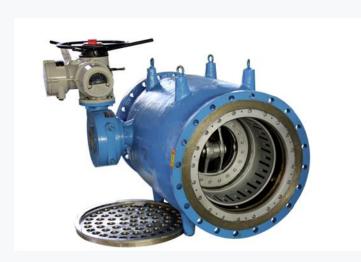

## Hydro Power Ball Valve(Spherical Valve)

Nominal diameter : DN300 ~ DN3500 Nominal pressure : PN2.5 ~ PN160

Suitable medium : water, sea water , sediment

water, oil, etc.

Medium temperature : ≤80

Valve open time: 10 to 240 seconds (adjustable) Quick closing time: 3 to 60 seconds (adjustable) Slow closing time: 6 to 90 seconds (adjustable)

Fast off angle : 70 ° ± 10 ° Slow off angle : 20 ° ± 10 °

Full state minimum flow resistance coefficient: 0 Optional control power supply: AC220V, DC220V,

DC110V, DC24V