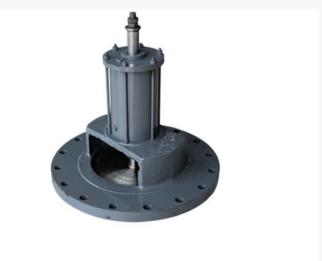

5 ~ PN40

Suitable medium: water, steam, gas, oil, etc.

Medium temperature : ≤425

Quick off valve: 0.3 to 0.8 seconds

Full state minimum flow resistance coefficient: 0.1 Optional control power supply: AC220V, DC220V,

DC110V, DC24V

Remote fault interlock fast off

Remote signal types: passive switch signal



### **Bypass Valve**

Hydraulic needle valve is mainly used for the inlet valve of the bypass pipe Hydropower Station. By the governor as a working oil source, control valve opening and closing.



### Stem Extension Butterfly Valve

Stem extensions are valve handle extensions, designed for valves located areas are inaccessible or buried. They provide a direct connection between the actual valve stem and the relocated valve handle.

Carbon steel, 304SS or 316SS single piece stem



#### **Vaccum Break Valve**

Mainly used for container, pipe, duct or vessel when the system is running or stopped due to a negative pressure or vacuum gradually increased. The valve can automatically open, breaking the vacuum effect to avoid piping and other equipment produce flat, concave split etc. protecting the equipment.



#### **Dismantling Joint**

Nominal pressure: PN10/ PN16

Nominal diameter: DN50~2000

Body: Ductile iron(Ductile Iron GGG50,GJS500-

7,GGG40)

Ring: Ductile iron



#### **Electric Control Cabinet**

The electrical control panels are designed and manufactured to suit a client's required specifications

Components are sourcing certificated supplier: Schneider, Omron, Simens...



## Hydraulic Transmission Part (Actuator)

Hydraulic spare part



#### ZHENGZHOU P