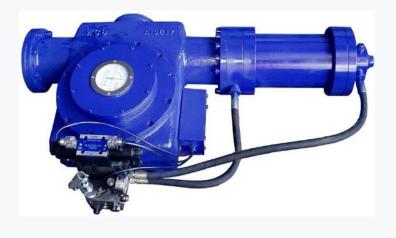

tem and the relocated valve handle.

Carbon steel, 304SS or 316SS single piece stem



#### **Vaccum Break Valve**

Mainly used for container, pipe, duct or vessel when the system is running or stopped due to a negative pressure or vacuum gradually increased. The valve can automatically open, breaking the vacuum effect to avoid piping and other equipment produce flat, concave split etc. protecting the equipment.



#### **Dismantling Joint**

Nominal pressure: PN10/ PN16

Nominal diameter: DN50~2000

Body: Ductile iron(Ductile Iron GGG50,GJS500-

7,GGG40)

Ring: Ductile iron



#### **Electric Control Cabinet**

The electrical control panels are designed and manufactured to suit a client's required specifications

Components are sourcing certificated supplier: Schneider, Omron, Simens...



## Hydraulic Transmission Part (Actuator)

Hydraulic spare part



#### ZHENGZHOU PUMP VALVE

Your Valve Supplier since 1995



Factory 1 :Hesan industrial area, Dong'ou District, Yongjia, Wenzhou Zhejiang,China

Factory 2:No.23 Zhaodong Street, Dongfang Industrial area, Yongjia, Wenzhou Zhejiang , China



0086-577-57670925 (Ms.Nicole Ya)



0086-577-57755505



info@zzcontrols.com nicoleyang@zzcontrols.com

Our Senior Engineers are available around the world for site visits to provide technical assistance and training services to our customers.