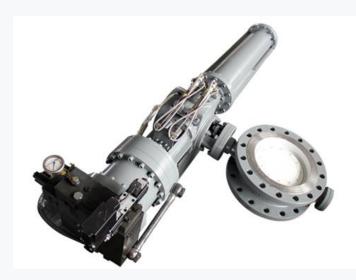

## Hydraulic Eccentric Hemisphere Ball Valve

Nominal diameter : DN150 ~ DN1500 Nominal pressure : PN2.5 ~ PN64

Suitable medium: water, sea water, sediment

water, oil, etc.

Medium temperature : ≤80

Valve open time: 10 to 120 seconds (adjustable) Quick closing time: 1.5 to 30 seconds (adjustable) Slow closing time: 6 to 120 seconds (adjustable)

Fast off angle : 70 ° ± 10 ° Slow off angle : 20 ° ± 10 °

Full state minimum flow resistance coefficient: 0.1 Optional control power supply: AC220V, DC220V,

DC110V, DC24V