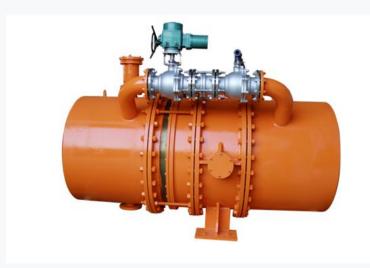

## Hydraulic Eccentric Hemisphere Ball Valve

Nominal diameter : DN150 ~ DN1500 Nominal pressure : PN2.5 ~ PN64

Suitable medium: water, sea water, sediment

water, oil, etc.

Medium temperature : ≤80

Valve open time: 10 to 120 seconds (adjustable) Quick closing time: 1.5 to 30 seconds (adjustable) Slow closing time: 6 to 120 seconds (adjustable)

Fast off angle : 70 ° ± 10 ° Slow off angle : 20 ° ± 10 °

Full state minimum flow resistance coefficient: 0.1 Optional control power supply: AC220V, DC220V,

DC110V, DC24V