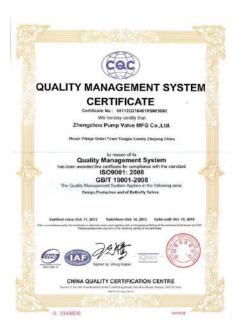

honored national high-tech enterprises, the State Torch Program, the National Innovation Fund project units. What's more, we are drafting the national standard of steam turbine with a quick-closing valve and hydraulic control valve of inlet turbine. So far, our R&D center with more than 20 national patents and software copyright licenses.

For more than 20 years, Zhengzhou has focused on helping our customers to become better, more efficient processors. Our current family of advanced technologies are all designed specifically to improve throughput, increase quality, reduce scrap and streamline processing.

For decades, based on our extensive know-how and continuous innovation of products and solutions, we are driven to fulfill this commitment to all our current and future customers.











### Certificate is the Base of Quality







### **CUSTOMER VISITING**





















## Counterweight Type Butterfly Valve

Size: DN200~ DN4000

Pressure: PN6 / PN10 / PN16 / PN25 / PN40 Medium: fresh water, sea water, sand water, oil

etc.

Body Structure: three eccentric metal sealing or

double eccentric rubber sealing

#### Materials:

Body: Carbon Steel /Grey Cast Iron/Ductile Iron

Disc: Carbon Steel /Grey Cast Iron/Ductile Iron

Seat: EPDM / SS



#### **Electric Plunger Valve**

Rated Pressure (MPa) 0.25MPa, 0.6MPa, 1.0MPa, 1.6MPa

Nominal diameter: DN200~2000

Suitable medium: natural river/lake water and mild sewage.

Plunger type Valves are employed when special requirements such as pressure heads and flow rates need to be varied as part of a controlled operation.