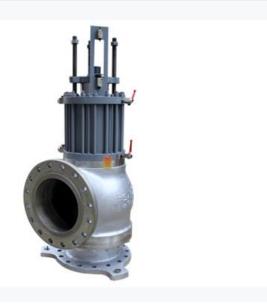

#### 0.3s Quick Close Valve

Nominal diameter : DN150 ~ DN2000 Nominal pressure : PN2.5 ~ PN40

Suitable medium : water , steam, gas , oil, etc.

Medium temperature : ≤400

Valve open time: 10 to 90 seconds (adjustable) Normal off valve: 10 to 90 seconds (adjustable)

Quick closing valve: 0.3 to 0.8 seconds

Full state minimum flow resistance coefficient: 0.1

Power supply: AC380V

Optional control power supply: AC220V, DC220V,