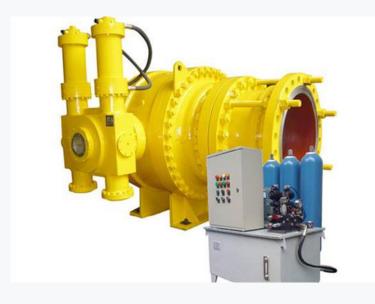

### Hydraulic Butterfly Valve System Unit

#### including

- ■main butterfly valve
- ■hydraulic power station
- ■expansion coupling
- ■two ends connection pipeline
- ■bypass system
- ■air valve
- ■draining valve