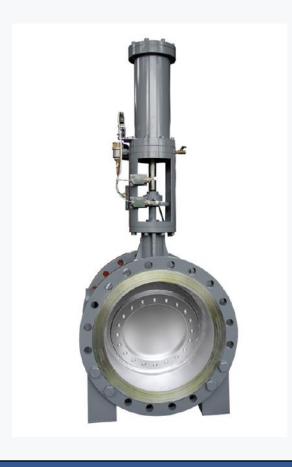

### 0.3s Spring Type Quick Close Valve

Nominal diameter: DN150 ~ DN2800

Nominal pressure : PN2.5 ~ PN40

Suitable medium: water, steam, gas, oil, etc.

Medium temperature : ≤425

Valve open time: 10 to 90 seconds (adjustable)

Normal off valve: 10 to 90 seconds (adjustable)

Quick closing valve: 0.3 to 0.8 seconds

Full state minimum flow resistance coefficient: 0.1

Power supply: AC380V

Optional control power supply: AC220V, DC220V,

DC110V, DC24V