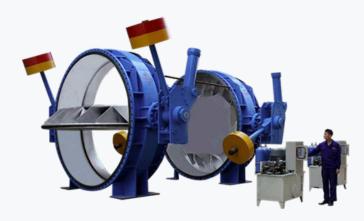

### Hydraulic Butterfly Valve System Unit

#### including

- ■main butterfly valve
- ■hydraulic power station
- ■expansion coupling
- ■two ends connection pipeline
- ■bypass system
- ■air valve
- ■draining valve