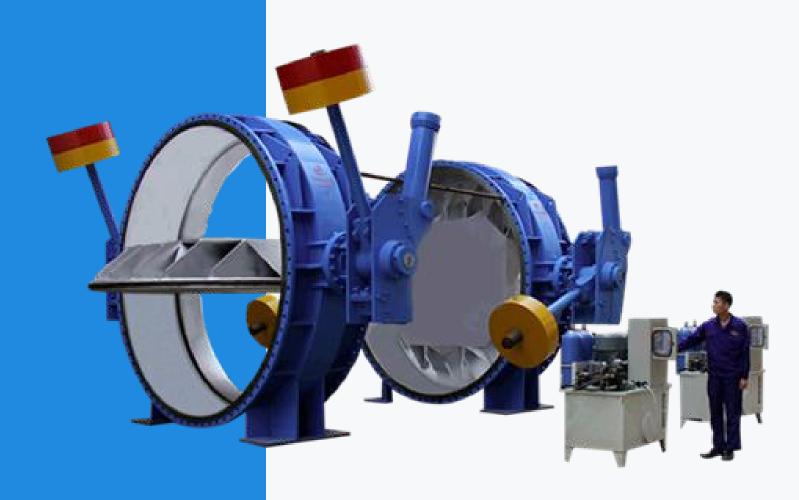

### Hydraulic Butterfly Valve System Unit

#### including

- ■main butterfly valve
- ■hydraulic power station
- ■expansion coupling
- ■two ends connection pipeline
- ■bypass system
- ■air valve
- ■draining valve