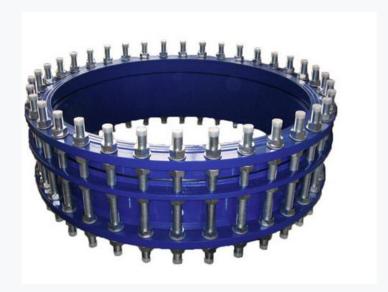

#### **Dismantling Joint**

Nominal pressure: PN10/ PN16

Nominal diameter: DN50~2000

Body: Ductile iron(Ductile Iron GGG50,GJS500-

7,GGG40)

Ring: Ductile iron