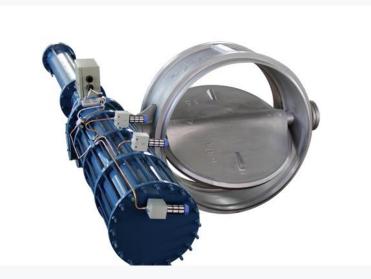

## Counterweight Type Butterfly Valve

Size: DN200~ DN4000

Pressure: PN6 / PN10 / PN16 / PN25 / PN40 Medium: fresh water, sea water, sand water, oil

etc.

Body Structure: three eccentric metal sealing or

double eccentric rubber sealing

#### Materials:

Body: Carbon Steel /Grey Cast Iron/Ductile Iron

Disc: Carbon Steel /Grey Cast Iron/Ductile Iron

Seat: EPDM / SS