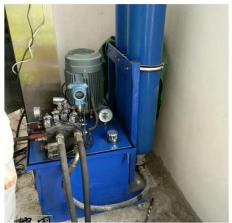

## CLP Power Plant 2 × 660MW New Project Circulating water system

Place: Guizhou, China

Date: 2016

**Products:** 

#Accumulator type hydraulic butterfly valve DN2400

#20pcs of DN2200 Electric butterfly valve D941X-6C

#2 pcs of DN900 electric butterfly valve #16 pcs of DN400 electric butterfly valve

Project description:

Power plant planning and construction of 4 × 660MW supercritical coal - fired units. The current construction scale of 2 × 660MW supercritical coal-fired units, simultaneous construction of flue gas desulfurization, denitrification device.