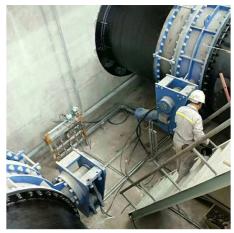

## CLP Power Plant 2 × 660MW New Project Circulating water system

Induction and Exhaust Steam Turbine
Condenser Recirculating Cooling Water
The inlet and outlet pipes are equipped
with a motor butterfly valve. Each unit is
equipped with two draft fan turbines.
Each fan is installed with four electric
butterfly valves. Each unit has 8 electric
butterfly valves. Two draft fan steam
turbine condenser cooling water main
installation of an electric control
butterfly valve.