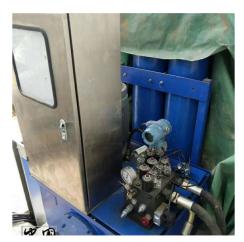

## CLP Power Plant 2 × 660MW New Project Circulating water system

Place: Guizhou, China

Date: 2016

**Products:** 

#Accumulator type hydraulic butterfly valve DN2400

#20pcs of DN2200 Electric butterfly valve D941X-6C

#2 pcs of DN900 electric butterfly valve #16 pcs of DN400 electric butterfly valve

Project description:

Power plant planning and construction of 4 × 660MW supercritical coal - fired units. The current construction scale of 2 × 660MW supercritical coal-fired units, simultaneous construction of flue gas desulfurization, denitrification device.