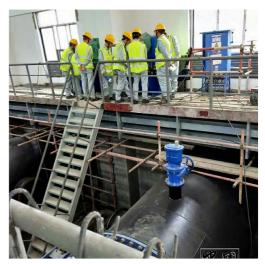

## CLP Power Plant 2 × 660MW New Project Circulating water system

Place: Guizhou, China

Date: 2016

**Products:** 

#Accumulator type hydraulic butterfly valve DN2400

#20pcs of DN2200 Electric butterfly valve D941X-6C

#2 pcs of DN900 electric butterfly valve #16 pcs of DN400 electric butterfly valve

Project description:

Power plant planning and construction of 4 × 660MW supercritical coal - fired units. The current construction scale of 2 × 660MW supercritical coal-fired units, simultaneous construction of flue gas desulfurization, denitrification device.

## CLP Power Plant 2 × 660MW New Project Circulating water system

Induction and Exhaust Steam Turbine
Condenser Recirculating Cooling Water
The inlet and outlet pipes are equipped
with a motor butterfly valve. Each unit is
equipped with two draft fan turbines.
Each fan is installed with four electric
butterfly valves. Each unit has 8 electric
butterfly valves. Two draft fan steam
turbine condenser cooling water main
installation of an electric control
butterfly valve.