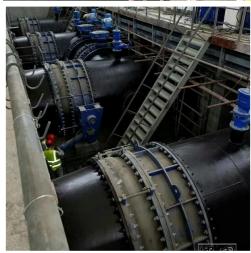

## CLP Power Plant 2 × 660MW New Project Circulating water system

Place: Guizhou, China

Date: 2016

**Products:** 

#Accumulator type hydraulic butterfly valve DN2400

#20pcs of DN2200 Electric butterfly valve D941X-6C

#2 pcs of DN900 electric butterfly valve #16 pcs of DN400 electric butterfly valve

Project description:

Power plant planning and construction of 4 × 660MW supercritical coal - fired units. The current construction scale of 2 × 660MW supercritical coal-fired units, simultaneous construction of flue gas desulfurization, denitrification device.

## CLP Power Plant 2 × 660MW New Project Circulating water system

Induction and Exhaust Steam Turbine
Condenser Recirculating Cooling Water
The inlet and outlet pipes are equipped
with a motor butterfly valve. Each unit is
equipped with two draft fan turbines.
Each fan is installed with four electric
butterfly valves. Each unit has 8 electric
butterfly valves. Two draft fan steam
turbine condenser cooling water main
installation of an electric control
butterfly valve.