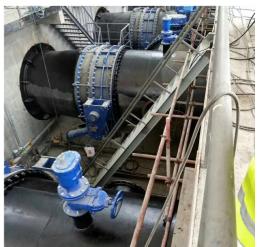

## CLP Power Plant 2 × 660MW New Project Circulating water system

Place: Guizhou, China

Date: 2016

**Products:** 

#Accumulator type hydraulic butterfly valve DN2400

#20pcs of DN2200 Electric butterfly valve D941X-6C

#2 pcs of DN900 electric butterfly valve #16 pcs of DN400 electric butterfly valve

Project description:

Power plant planning and construction of 4 × 660MW supercritical coal - fired units. The current construction scale of 2 × 660MW supercritical coal-fired units, simultaneous construction of flue gas desulfurization, denitrification device.

## CLP Power Plant 2 × 660MW New Project Circulating water system

Induction and Exhaust Steam Turbine
Condenser Recirculating Cooling Water
The inlet and outlet pipes are equipped
with a motor butterfly valve. Each unit is
equipped with two draft fan turbines.
Each fan is installed with four electric
butterfly valves. Each unit has 8 electric
butterfly valves. Two draft fan steam
turbine condenser cooling water main
installation of an electric control
butterfly valve.